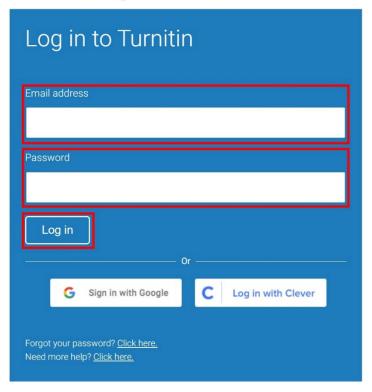

# 3. Steps of Conducting Thesis Oringinality Detection

**Step1**: Visit the website of Office of Research and Development of NTUE, click on"

Thesis originality detection system"

(Link: <a href="https://www.turnitin.com/login\_page.asp?lang=zh\_tw">https://www.turnitin.com/login\_page.asp?lang=zh\_tw</a>), and log into your account.