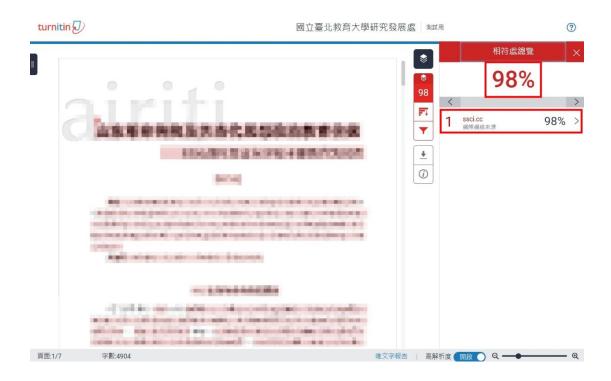

# **Step7**: Click "View" once the percentage is shown under the title "Similarity"

**Step8**: View the result of thesis originality detection. The number in the upper righthand side is the percentage of similarity. Click the number to view more details.