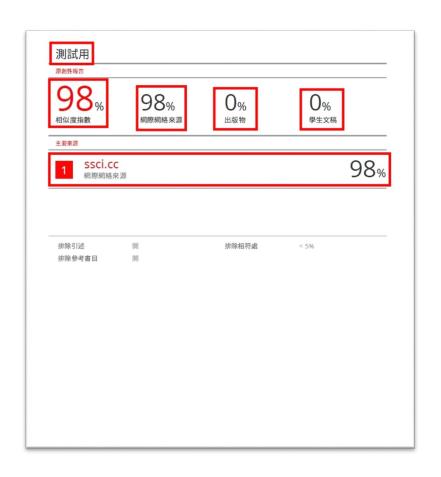

# **Step7**: Click "View" once the percentage is shown under the title "Similarity"

**Step8**: View the result of thesis originality detection. The number in the upper righthand side is the percentage of similarity. Click the number to view more details.

**Step9**: Click "Download" ( ) and select "Current View" to download your result of thesis originality detection.

**Step10**: The result of thesis originality detection.