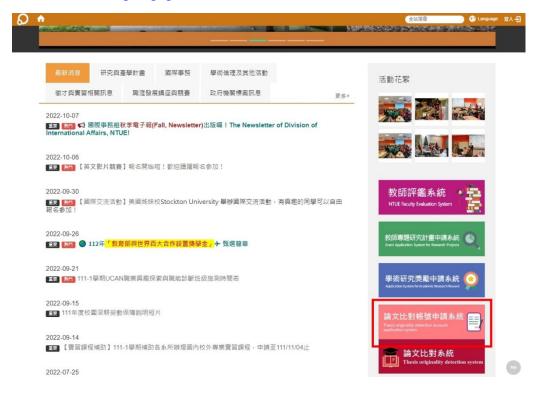

# 2. Steps of Setting Up an Account

**Step1**: Visit the website of Office of Research and Development of NTUE, click on "Thesis originality detection account application system"

(Link: <a href="https://papercheck.ntue.edu.tw/">https://papercheck.ntue.edu.tw/</a>) •