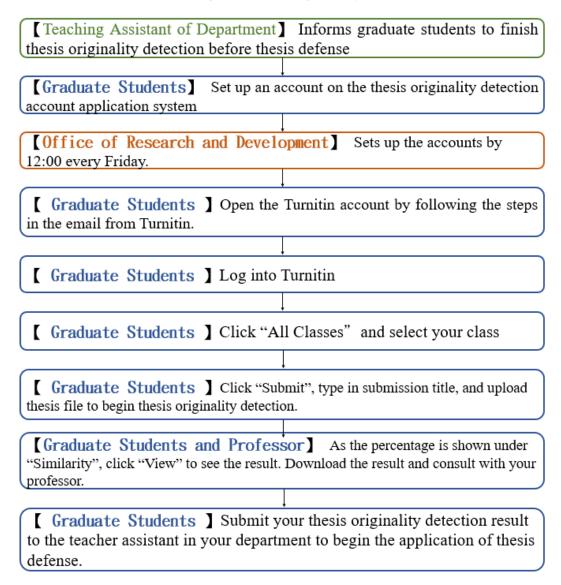

## 1. Outline for Conducting Thesis Originality Detection

# 2. Steps of Setting Up an Account

**Step1**: Visit the website of Office of Research and Development of NTUE, click on "Thesis originality detection account application system"

(Link: <a href="https://papercheck.ntue.edu.tw/">https://papercheck.ntue.edu.tw/</a>) •

Copyright ©2022 國立臺北教育大學 All rights reserved.

Step4 : After signing up, the staff of Office of Research and Development will set up the accounts by 12:00 every Friday. For the accounts signed up after 12:00 on Friday will be set up on the following Friday.

<u>Step5</u>: When the account is set up, you will receive an email from Turnitin thesis originality detection system (Email: <a href="mailto:noreply@turnitin.com">noreply@turnitin.com</a>). Open the email and click "Set up account"

## **Step2**: Click "All Classes" and select your class

## Step3: Click "Submit"

#### **Step4**:

Choose the submission type based on the amount of segmented thesis. Type in the Submission title and upload the files onto the system to begin the thesis originality detection.

**<u>Step5</u>**: Click "Confirm" to confirm your upload files.

# **Step7**: Click "View" once the percentage is shown under the title "Similarity"

**Step8**: View the result of thesis originality detection. The number in the upper righthand side is the percentage of similarity. Click the number to view more details.

# 4. Apply for Thesis Defense

After finishing the thesis originality detection, please consult with your professor about the result. Revise your thesis and conduct thesis originality detection again. If there is no need for revision and the professor grant your application of thesis defense, please submit your result of thesis originality detection and required documents based on the regulations of your department to apply for thesis defense.