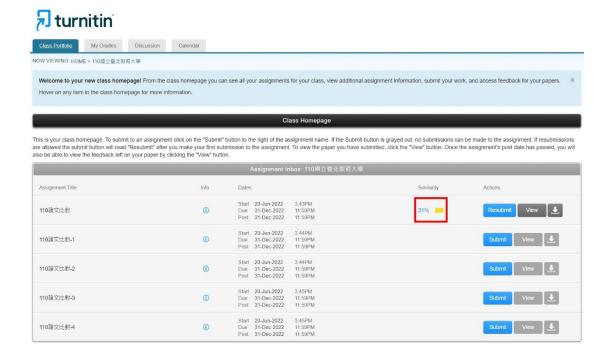

# **Step7**: Click "View" once the percentage is shown under the title "Similarity"

**Step8**: View the result of thesis originality detection. The number in the upper righthand side is the percentage of similarity. Click the number to view more details.

**Step9**: Click "Download" ( ) and select "Current View" to download your result of thesis originality detection.

**Step10**: The result of thesis originality detection.