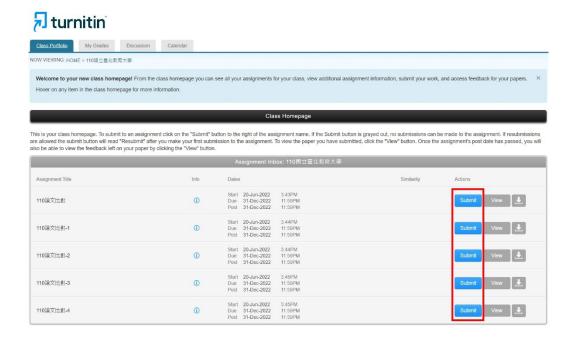

## **Step2**: Click "All Classes" and select your class

## Step3: Click "Submit"

#### **Step4**:

Choose the submission type based on the amount of segmented thesis. Type in the Submission title and upload the files onto the system to begin the thesis originality detection.

**<u>Step5</u>**: Click "Confirm" to confirm your upload files.