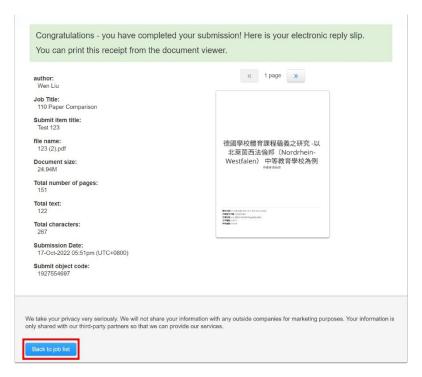

h the account setup.





# 3. Steps of Conducting Thesis Oringinality Detection

**Step1**: Visit the website of Office of Research and Development of NTUE, click on"

Thesis originality detection system"

(Link: <a href="https://www.turnitin.com/login\_page.asp?lang=zh\_tw">https://www.turnitin.com/login\_page.asp?lang=zh\_tw</a>), and log into your account.







## **Step2**: Click "All Classes" and select your class



## Step3: Click "Submit"



#### **Step4**:

Choose the submission type based on the amount of segmented thesis. Type in the Submission title and upload the files onto the system to begin the thesis originality detection.



**<u>Step5</u>**: Click "Confirm" to confirm your upload files.



**Step6**: Click "Back to job list" and wait for the result of the detection.



# **Step7**: Click "View" once the percentage is shown under the title "Similarity"



**Step8**: View the result of thesis originality detection. The number in the upper righthand side is the percentage of similarity. Click the number to view more details.





**Step9**: Click "Download" ( ) and select "Current View" to download your result of thesis originality detection.





**Step10**: The result of thesis originality detection.







# 4. Apply for Thesis Defense

After finishing the thesis originality detection, please consult with your professor about the result. Revise your thesis and conduct thesis originality detection again. If there is no need for revision and the professor grant your application of thesis defense, please submit your result of thesis originality detection