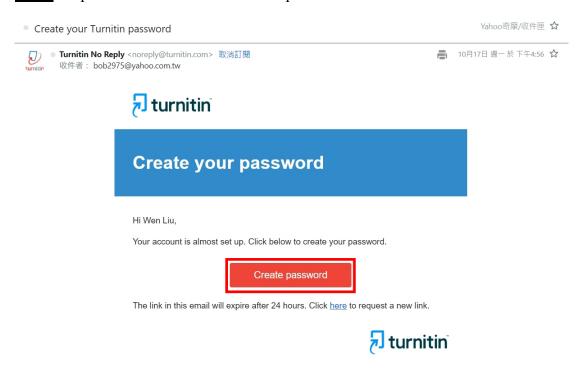

# **Step7**: Open the email and click "Create password"

**Step8**: Create your own password, click "Create Password" to finish the password setup.

| Create Your Password                                                                                           |
|----------------------------------------------------------------------------------------------------------------|
| To finish setting up your account, please enter a password.  Your password must be at least 8 characters long. |
| Password                                                                                                       |
| Confirm Password                                                                                               |
| Create Password Cancel                                                                                         |