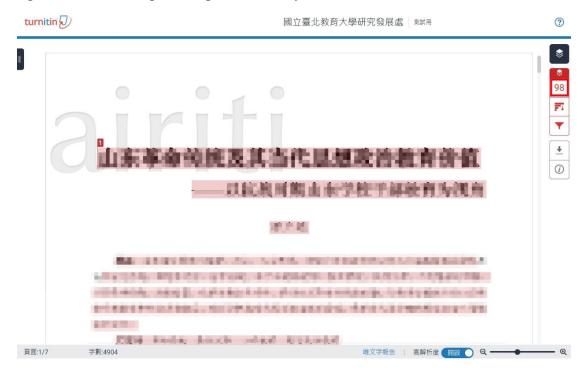

# **Step7**: Click "View" once the percentage is shown under the title "Similarity"

**Step8**: View the result of thesis originality detection. The number in the upper righthand side is the percentage of similarity. Click the number to view more details.