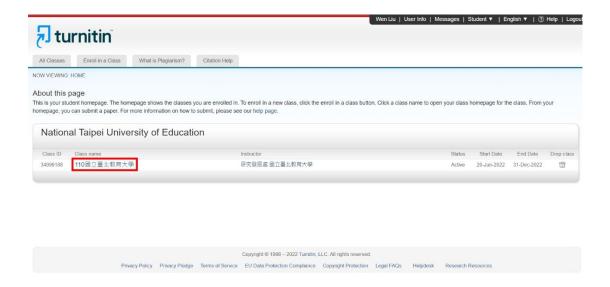

\ FAQs}{Protection\ \mid Legal\ FAQs}$ 

Copyright © 1998 - 2022 Turnitin, LLC. All rights reserved.





Privacy Pledge | Privacy Policy | Terms of Service | EU Data Protection Compliance | Copyright Protection | Legal FAQs

Copyright © 1998 - 2022 Turnitin, LLC. All rights reserved.





**Step10**: Confirm your user information and click "I Agree -- Continue" to finish the account setup.





# 3. Steps of Conducting Thesis Oringinality Detection

**Step1**: Visit the website of Office of Research and Development of NTUE, click on"

Thesis originality detection system"

(Link: <a href="https://www.turnitin.com/login\_page.asp?lang=zh\_tw">https://www.turnitin.com/login\_page.asp?lang=zh\_tw</a>), and log into your account.







## **Step2**: Click "All Classes" and select your class



## Step3: Click "Submit"



#### **Step4**:

Choose the submission type based on the amount of segmented thesis. Type in the Submission title and upload the files onto the system to begin the thesis originality detection.



**<u>Step5</u>**: Click "Confirm" to confirm your upload files.



**Step6**: Click "Back to job list" and wait for the result of the detection.



# **Step7**: Click "View" once the percentage is shown under the title "Similarity"



**Step8**: View the result of thesis originality detection. The number in the upper righthand side is the percentage of similarity. Click the number to view more details.





**Step9**: Click "Download" ( ) and select "Current View" to download your result of thesis originality detection.





**Step10**: The result of thesis originali