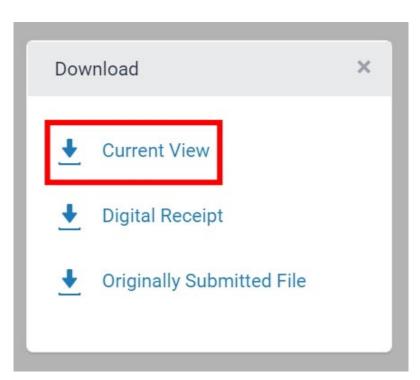

**Step9**: Click "Download" ( ) and select "Current View" to download your result of thesis originality detection.

**Step10**: The result of thesis originality detection.