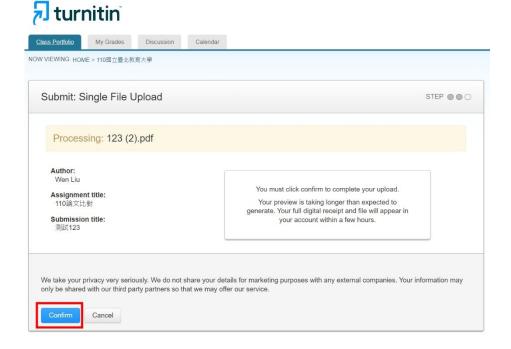

#### **Step4**:

Choose the submission type based on the amount of segmented thesis. Type in the Submission title and upload the files onto the system to begin the thesis originality detection.

**<u>Step5</u>**: Click "Confirm" to confirm your upload files.