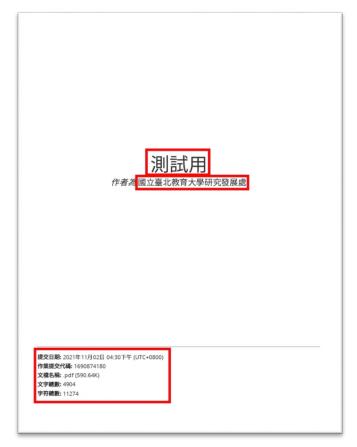

# **Step7**: Click "View" once the percentage is shown under the title "Similarity"

**Step8**: View the result of thesis originality detection. The number in the upper righthand side is the percentage of similarity. Click the number to view more details.