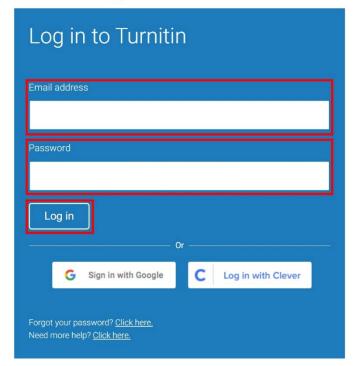

# 3. Steps of Conducting Thesis Oringinality Detection

**Step1**: Visit the website of Office of Research and Development of NTUE, click on"

Thesis originality detection system"

(Link: <a href="https://www.turnitin.com/login\_page.asp?lang=zh\_tw">https://www.turnitin.com/login\_page.asp?lang=zh\_tw</a>), and log into your account.