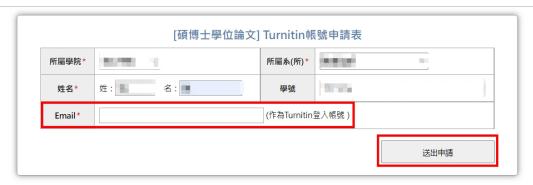

Step2: Type in User Name (學生學號) and Password (校務系統密碼) (Same as the one for iNTUE), click "Sign in" (登入)

Step3: Check your personal information and make sure it is correct, type in your email address for Turnitin thesis originality detection system (this will be used as your login user name for Turnitin), then click "Submit" (送出申請)