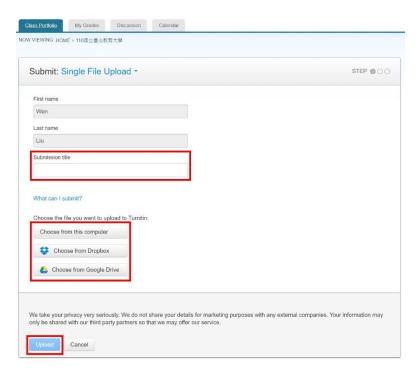

#### **Step4**:

Choose the submission type based on the amount of segmented thesis. Type in the Submission title and upload the files onto the system to begin the thesis originality detection.

**<u>Step5</u>**: Click "Confirm" to confirm your upload files.