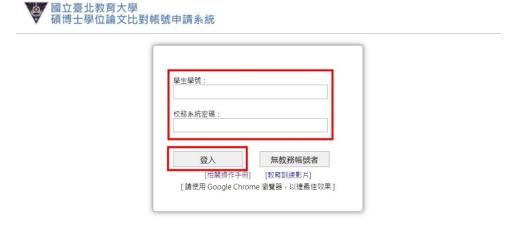

Step2: Type in User Name (學生學號) and Password (校務系統密碼) (Same as the one for iNTUE), click "Sign in" (登入)

Step3: Check your personal information and make sure it is correct, type in your email address for Turnitin thesis originality detection system (this will be used as your login user name for Turnitin), then click "Submit" (送出申請)