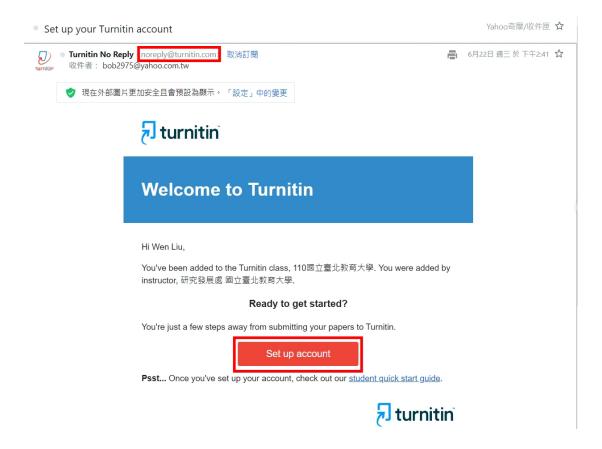

<u>Step5</u>: When the account is set up, you will receive an email from Turnitin thesis originality detection system (Email: <a href="mailto:noreply@turnitin.com">noreply@turnitin.com</a>). Open the email and click "Set up account"